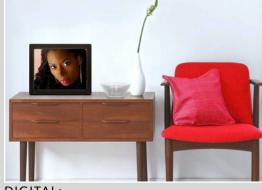

MASTERPIECE 4 - 10x31; 1 - 20x20 41x42"

Includes

USB drive

w/ finished

digital images from

the session & the

DIGITAL:

18" digital frame with images included on the frame and USB drive with finished images.