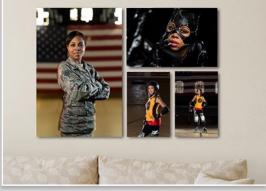

CRAFTED:

2 - 8x12; 1 - 11x17; 1 - 16x24 Overall Size: 34x24"

3 - 10x10; 2 - 16x20; 1 - 20x32 Overall Size: 45x66″

2 - 16x20;  $1 - 20 \times 30$ Overall Size: 54x30"

VISION

Prices are for metal prints (printed on aluminum)